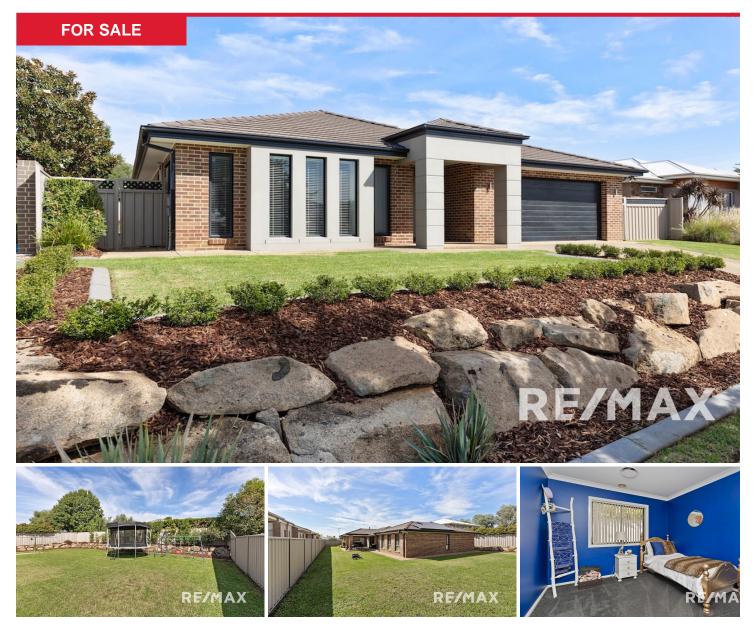

## 68 Stirling Boulevard, Tatton

Set on a large block (890sqm) in the very popular suburb of Tatton with school, parkland, shopping centre, child care and golf course all close by.

This stunning four bedroom home is made for comfortable living with over 280sqm plus a large backyard with ample room for a pool and or shed.

Park you cars in the remote control double garage with internal access plus room down the side of the property for a trailer or car.

Other added features include solar panels, 6.2kw to ensure energy saving, ducted gas heating and instant gas hot water system.